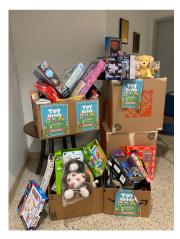

#### Around the Lodge

Congrats Brother David Ter-Petrosyan On Being Initiated into our Ancient Craft

TOY DRIVE We Delivered to the Midnight Mission In time for Christmas. Thank you everyone that donated.